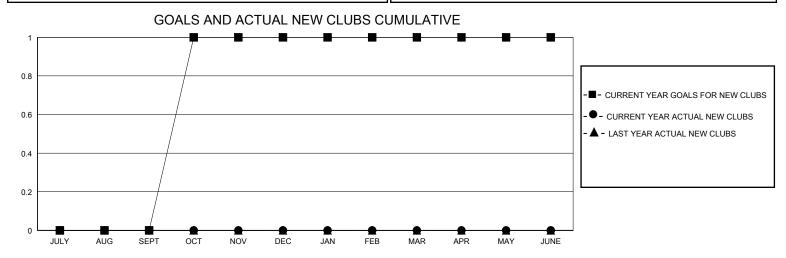

## District 26 M4

GMT: LOCATION MISSOURI GMT CA

|               |               |             |               |                       |                        |                         | • • • • • • • • • • • • • • • • • • • •            |  |
|---------------|---------------|-------------|---------------|-----------------------|------------------------|-------------------------|----------------------------------------------------|--|
|               | Club          | os          |               | Members               |                        |                         |                                                    |  |
|               | RESULTS FOR   | R 2023-2024 |               | RESULTS FOR 2023-2024 |                        |                         |                                                    |  |
| QUARTER       | NEW CLUB GOAL | NEW CLUBS   | DROPPED CLUBS | QUARTER MEMI          | BER GROWTH NET<br>GOAL | MEMBER GROWTH<br>ACTUAL | DROPPED<br>MEMBERS ACTUAL<br>(including transfers) |  |
| JULY/AUG/SEPT | 0             | 0           | 0             | JULY/AUG/SEPT         | 6                      | 18                      | 33                                                 |  |
| OCT/NOV/DEC   | 1             | 0           | 1             | OCT/NOV/DEC           | 4                      | 23                      | 29                                                 |  |
| JAN/FEB/MAR   | 0             | 0           | 0             | JAN/FEB/MAR           | 4                      | 4                       | 12                                                 |  |
| APR/MAY/JUNE  | 0             | 0           | 0             | APR/MAY/JUNE          | 2                      | 0                       | 0                                                  |  |