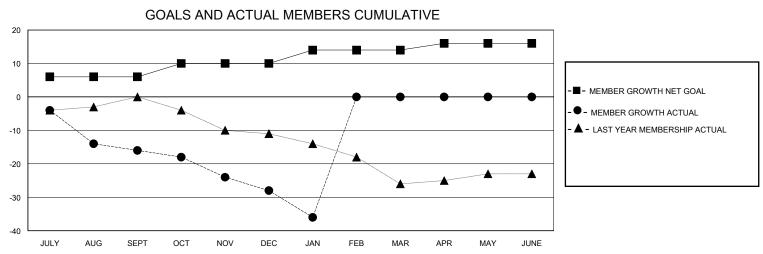

## District 26 M4

GMT: LOCATION MISSOURI GMT CA

|               |               |             |               |                       |                        |                         | • • • • • • • • • • • • • • • • • • • •            |  |
|---------------|---------------|-------------|---------------|-----------------------|------------------------|-------------------------|----------------------------------------------------|--|
|               | Club          | os          |               | Members               |                        |                         |                                                    |  |
|               | RESULTS FOR   | R 2023-2024 |               | RESULTS FOR 2023-2024 |                        |                         |                                                    |  |
| QUARTER       | NEW CLUB GOAL | NEW CLUBS   | DROPPED CLUBS | QUARTER MEMI          | BER GROWTH NET<br>GOAL | MEMBER GROWTH<br>ACTUAL | DROPPED<br>MEMBERS ACTUAL<br>(including transfers) |  |
| JULY/AUG/SEPT | 0             | 0           | 0             | JULY/AUG/SEPT         | 6                      | 18                      | 33                                                 |  |
| OCT/NOV/DEC   | 1             | 0           | 1             | OCT/NOV/DEC           | 4                      | 23                      | 29                                                 |  |
| JAN/FEB/MAR   | 0             | 0           | 0             | JAN/FEB/MAR           | 4                      | 4                       | 12                                                 |  |
| APR/MAY/JUNE  | 0             | 0           | 0             | APR/MAY/JUNE          | 2                      | 0                       | 0                                                  |  |